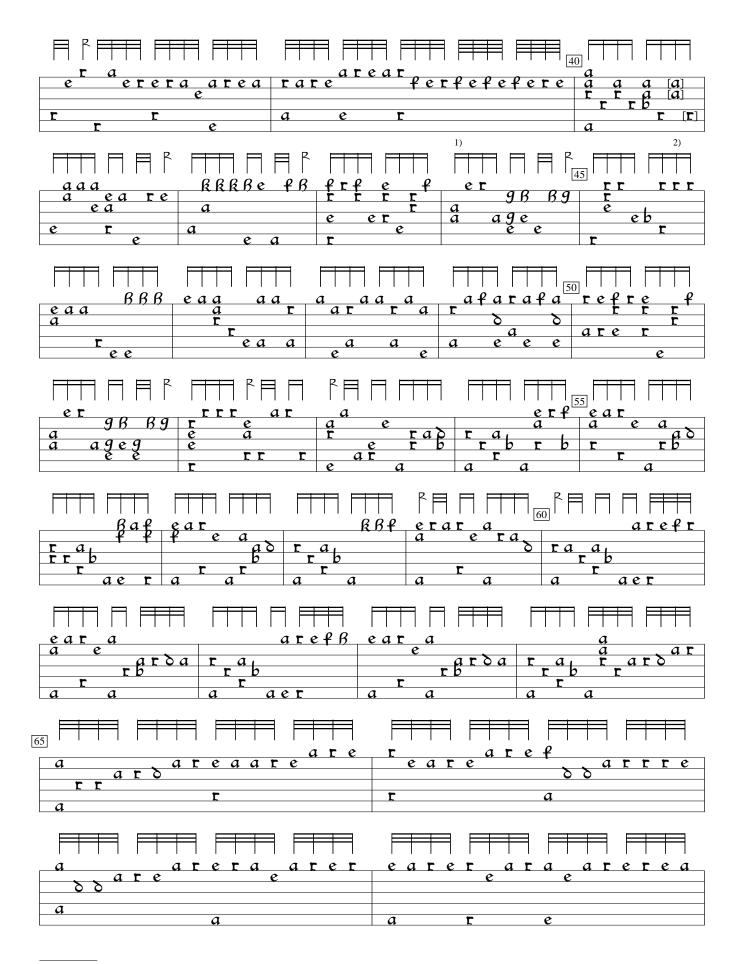

<sup>4)</sup> Note one course lower in orig.

<sup>1)</sup> Rhythm flag 3 positions earlier in orig.

<sup>2)</sup> In orig., last 2 chords were x/e/x/a/x/a, x/x/d/x/x/x. My attempted fix hee.

<sup>1)</sup> Measures re-barred by editor for readability.

<sup>2) &</sup>quot;a" in orig.

<sup>3) &</sup>quot;a" in orig.

<sup>4)</sup> note added by editor.