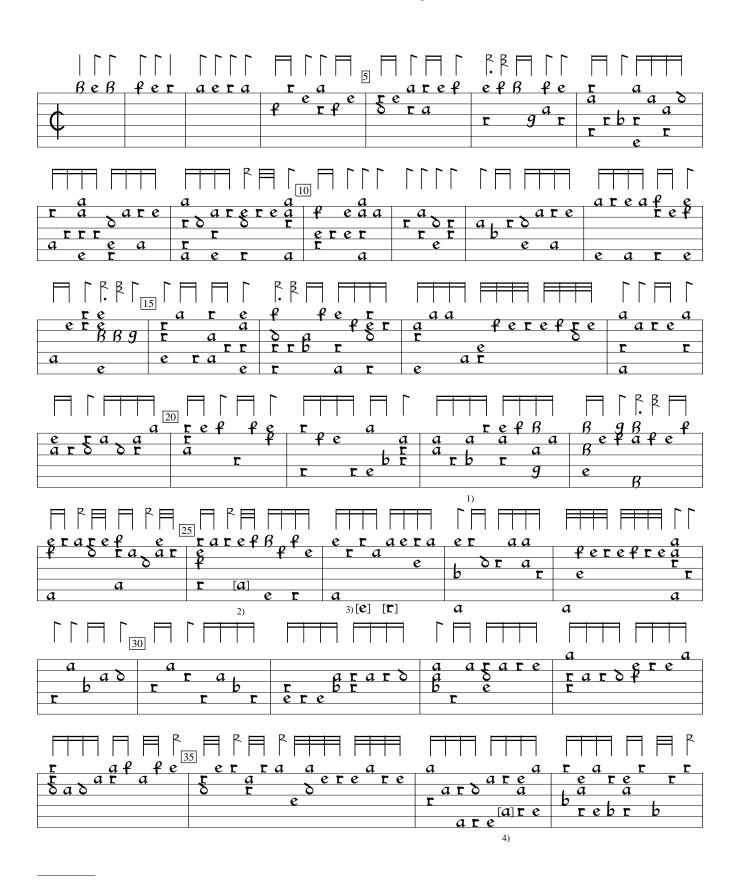

<sup>1)</sup> Looks like an "a" on course 3 was crossed out in the MS.

<sup>2)</sup> Note one course lower in orig.

<sup>3)</sup> In orig., these two bracketed notes were apparently added later and are therefore incorrectly doubled an octave higher.

<sup>4)</sup> Note one course lower in orig.

<sup>1)</sup> Rhythm flag 3 positions earlier in orig.

<sup>2)</sup> In orig., last 2 chords were x/e/x/a/x/a, x/x/d/x/x/x. My attempted fix hee.

<sup>1)</sup> Measures re-barred by editor for readability.