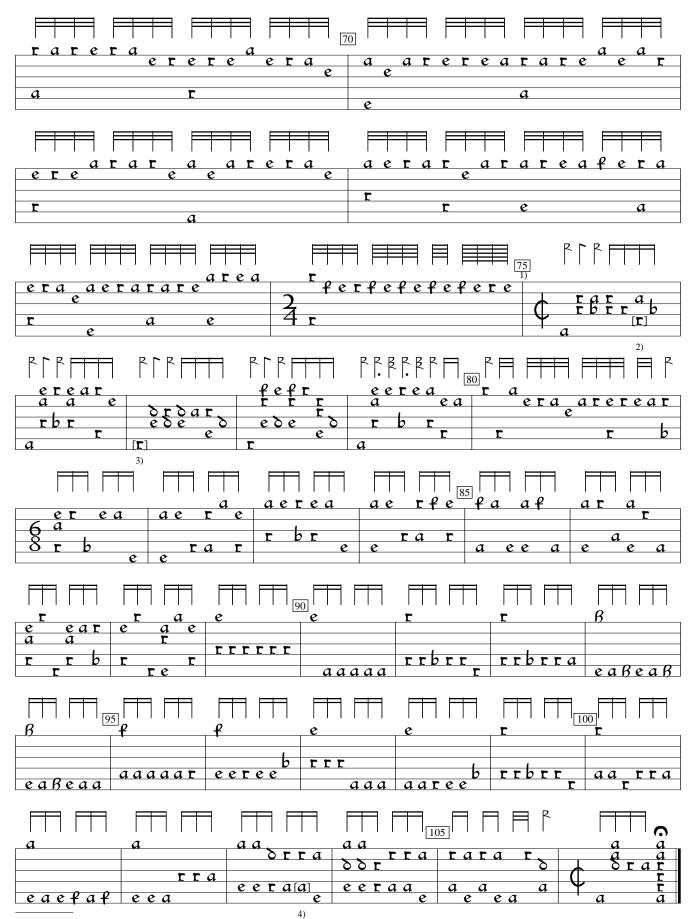

<sup>2) &</sup>quot;a" in orig.

<sup>3) &</sup>quot;a" in orig.

<sup>4)</sup> note added by editor.