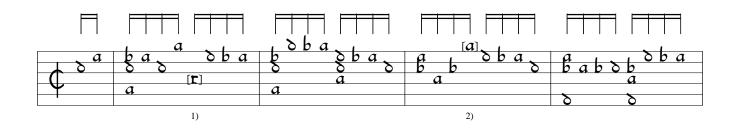

<sup>1)</sup> Note one course higher in orig.

<sup>2)</sup> Note missing in orig.

<sup>3)</sup> Bar replaced by editor. For original bar, see Appendix.

<sup>4)</sup> Rhythm flag missing in orig.

<sup>5)</sup> Rhythm flag missing in orig.