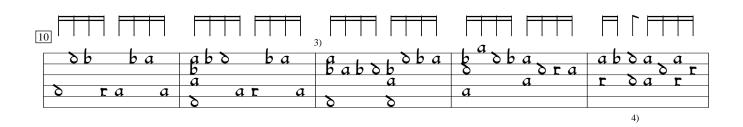

| 日日日   | 日日日    |                 |          | 日日日     | 日日日   |   |
|-------|--------|-----------------|----------|---------|-------|---|
| a a i | 1 . 1  | a. <sup>L</sup> | <u> </u> |         | a .   |   |
| b b   | ab d b | a a a d         | ba. db   | a, a, a | ra. d | r |
| [b] a | b      | r               | 8 8 a    | 7 6 1 6 | δδ    | δ |
| a     | a      |                 | a        | T T     | T T   | r |
| δra   | a r    | a.              | a        |         | a     | a |
|       | δ      | δra             |          |         |       |   |
| 3)    |        |                 |          |         |       |   |