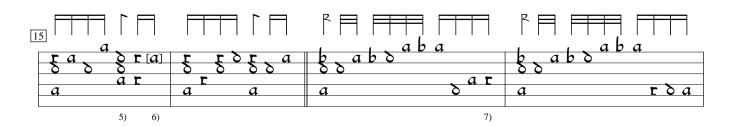

<sup>1)</sup> Bar added by editor to preserve passamezzo pattern.

<sup>2)</sup> Repeat of last bar deleted by editort.

<sup>3)</sup> a in orig.