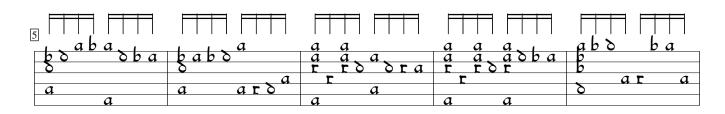

<sup>6)</sup> c on 3rd course in orig.

<sup>7)</sup> c on 3rd course deleted by editor after this note.

| 日日日         |              |         |        |         | ĦĦ    |
|-------------|--------------|---------|--------|---------|-------|
|             | , a.         | 1 a . 1 | a      | _a , .  | ab db |
| $a, a_1, a$ | ba. $\delta$ | b oba.  |        | a, abba | 6     |
| 6 4 6 4     | δρ           | δ δ     | rd dra | гδ      | b     |
| a           |              |         |        |         | a r   |
|             | a            | a       |        |         | δ     |
| δ           |              |         | a      | a       |       |
|             |              |         |        | 2)      |       |